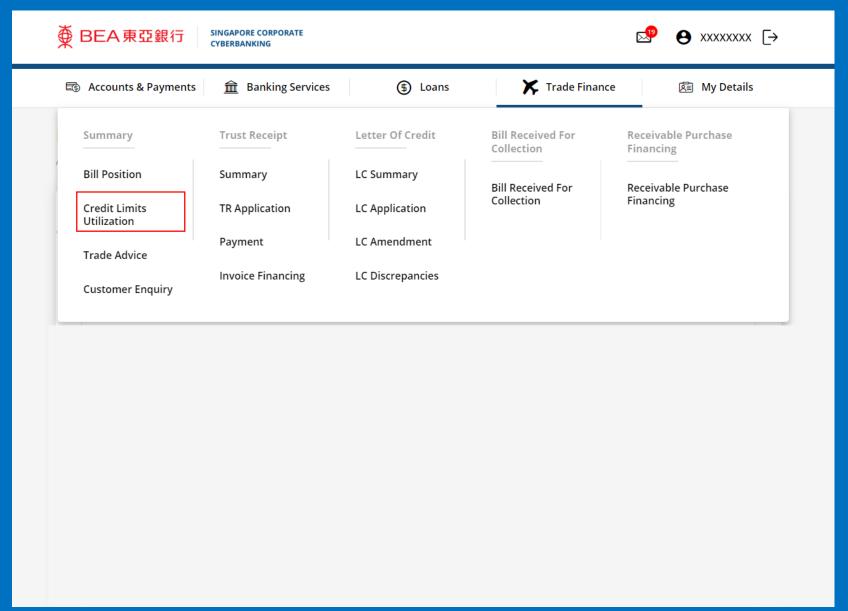

# Log into Cyberbanking. Select **Trade Finance** > **Credit Limits Utilization**.